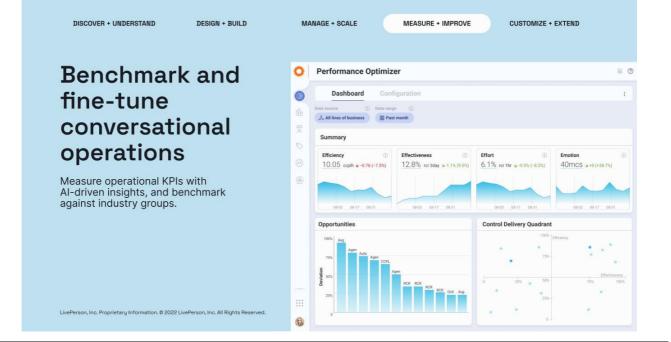

| DISCOVER + UNDERSTAN |
|----------------------|
|----------------------|

DESIGN + BUILD

MEASURE + IMPROVE

ROVE CUSTOMIZE + EXTEND