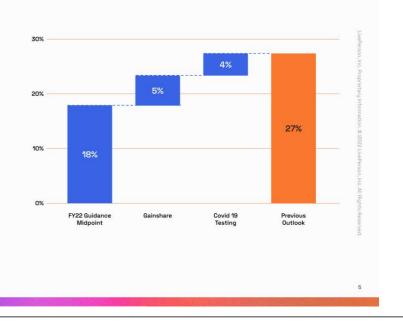

## Bridge to FY22 Guidance

- FY22 revenue range of \$544.8M to \$563.3M, or 16% to 20% YoY growth
- FY22 adjusted EBITDA range of \$(20)M loss to \$0M, or a margin of (3.7)% to 0%
- Adjusted EBITDA expected to improve sequentially, turning positive in 2H22